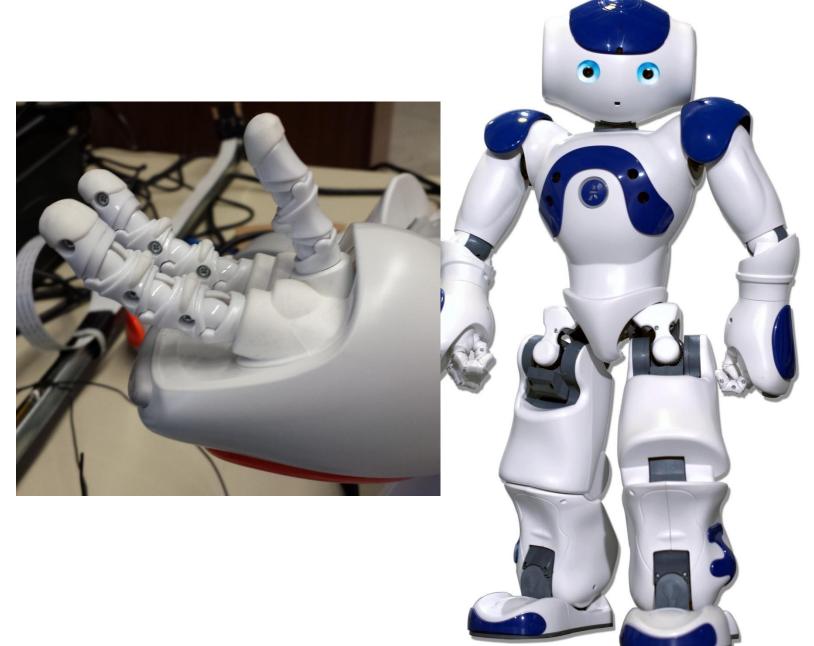

0 first- and second- year sociology students

4 male

6 female

## Do people engage the robot socially?





## People attempt to build rapport with the robot.

So, what's your name?









### Do you know any jokes?



### How old are you?



## Are you a girl or boy?







### I am following you here



### future work

#### enhance scenario

feedback to robot opportunity for collaborative teaching camera angle to capture gestures

### language

male-normative female-normative

### gestures

lean toward

challenges for gender research in HRI

social situations for exploration

scenario with a plausible task

### challenges for gender research in HRI

### social situations for exploration

### scenario with a plausible task

Stela H. Seo

stelaseo.ca stela.seo@cs.umanitoba.ca