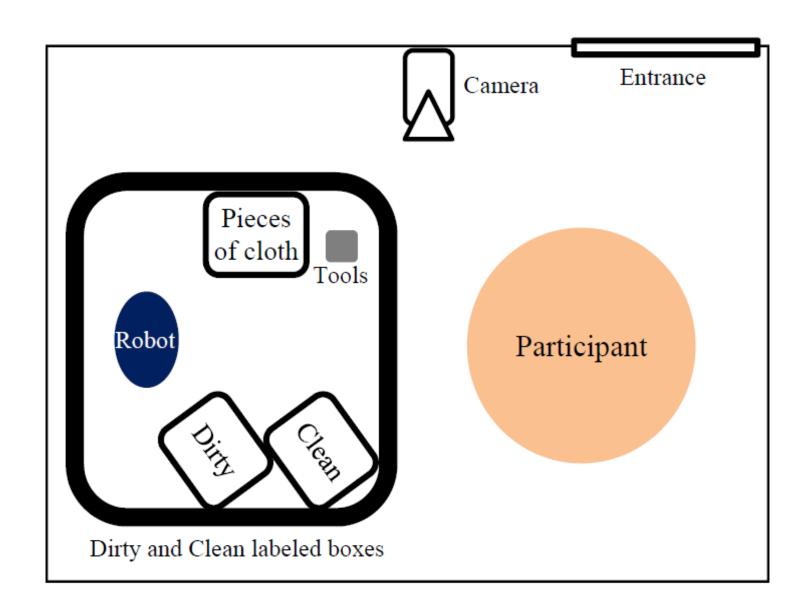

rst- and second- year sociology students

4 male

6 female

## Do people engage the robot socially?





## People attempt to build rapport with the robot.

So, what's your name?









### Do you know any jokes?



### How old are you?



## Are you a girl or boy?







### I am following you here



### future work

#### enhance scenario

feedback to robot opportunity for collaborative teaching camera angle to capture gestures

### language

male-normative female-normative

### gestures

lean toward

challenges for gender research in HRI

social situations for exploration

scenario with a plausible task

### challenges for gender research in HRI

### social situations for exploration

### scenario with a plausible task

Stela H. Seo

stelaseo.ca stela.seo@cs.umanitoba.ca