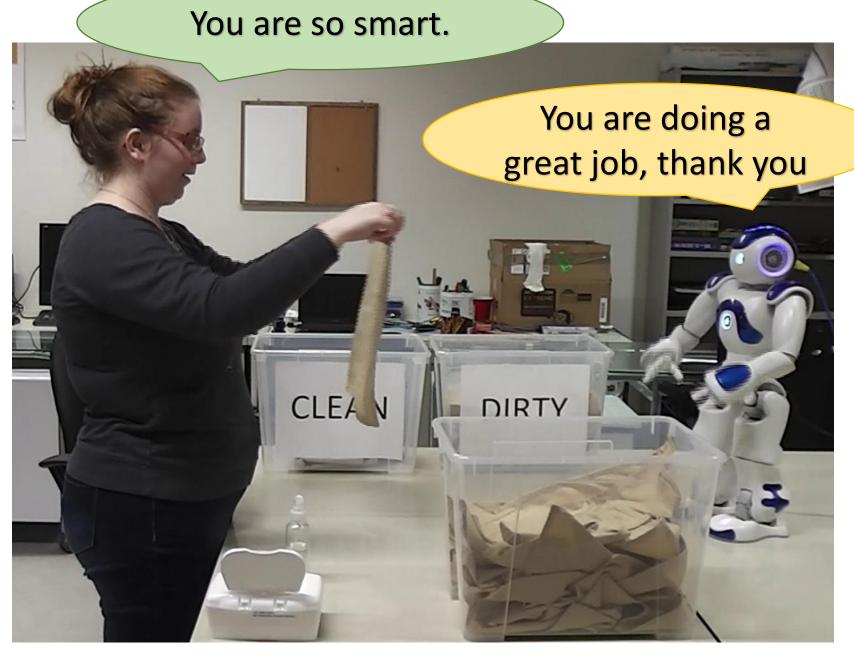

and men work differently with a robot on assembly lines?

### challenges

we need a plausible task

social interaction

capability of robot

gender difference

### task - product inspection



### task - product inspection





### social situations

robot makes a mistake

opportunity for small talk

praise and criticism

touch

### social situation – mistake



### social situation — small talk



### social situation – praise



### social situation — criticism



### social situation — touch





### pilot study

10 first- and second- year sociology students

4 male

6 female

## Do people engage the robot socially?





## People attempt to build rapport with the robot.

So, what's your name?









### Do you know any jokes?



### How old are you?



## Are you a girl or boy?







### I am following you here



### future work

#### enhance scenario

feedback to robot opportunity for collaborative teaching camera angle to capture gestures

### language

male-normative female-normative

### gestures

lean toward

challenges for gender research in HRI

social situations for exploration

scenario with a plausible task

### challenges for gender research in HRI

### social situations for exploration

### scenario with a plausible task

Stela H. Seo

stelaseo.ca stela.seo@cs.umanitoba.ca