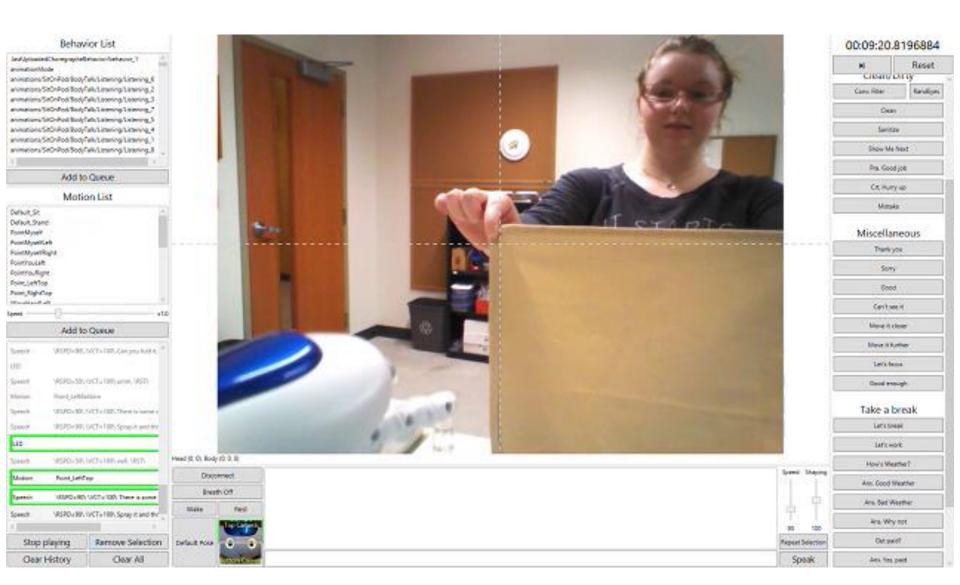

## Do people engage the robot socially?

## People attempt to build rapport with the robot.

So, what's your name?