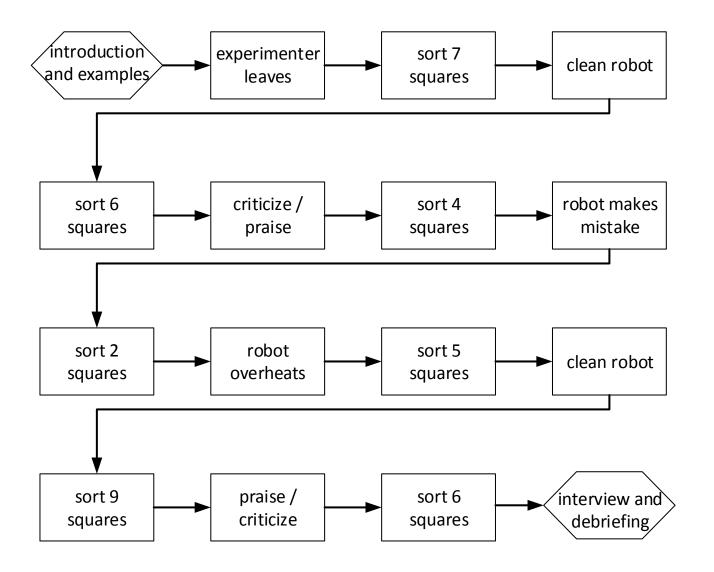

### challenges

we need a plausible task

social interaction

capability of robot

gender difference

### social situations

robot makes a mistake

opportunity for small talk

praise and criticism

touch

### scenario with a plausible task

Stela H. Seo

stelaseo.ca stela.seo@cs.umanitoba.ca