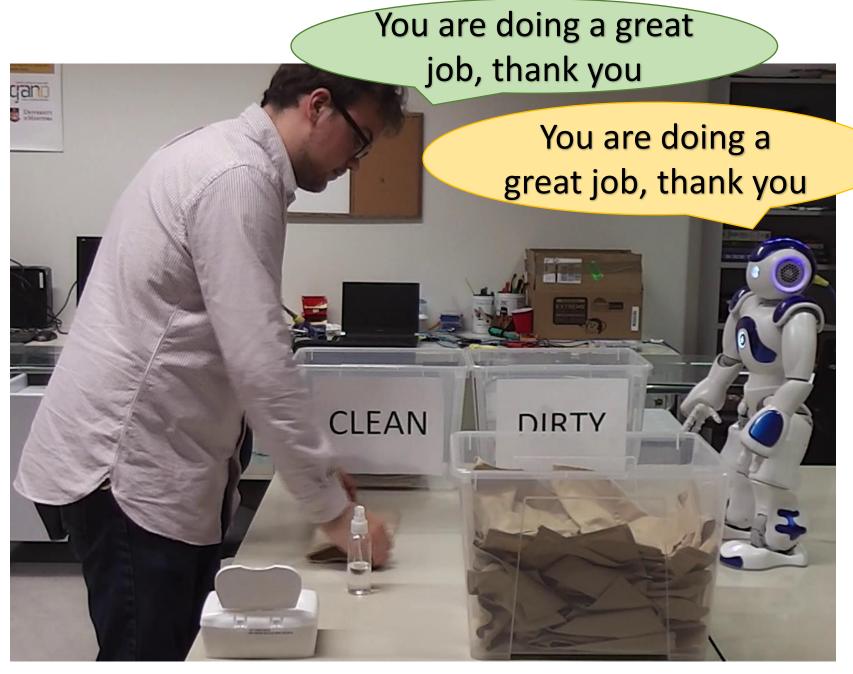

n and men work differently with a robot on assembly lines?

### challenges

we need a plausible task

social interaction

capability of robot

gender difference

### task - product inspection



### task - product inspection





### social situations

robot makes a mistake

opportunity for small talk

praise and criticism

touch

### social situation – mistake



### social situation — small talk



### social situation – praise



### social situation — criticism



### social situation — touch





### pilot study

10 first- and second- year sociology students

4 male

6 female

## Do people engage the robot socially?





## People attempt to build rapport with the robot.

So, what's your name?









### Do you know any jokes?



### How old are you?



## Are you a girl or boy?







### I am following you here



### future work

#### enhance scenario

feedback to robot opportunity for collaborative teaching camera angle to capture gestures

### language

male-normative female-normative

### gestures

lean toward

challenges for gender research in HRI

social situations for exploration

scenario with a plausible task

### challenges for gender research in HRI

### social situations for exploration

### scenario with a plausible task

Stela H. Seo

stelaseo.ca stela.seo@cs.umanitoba.ca