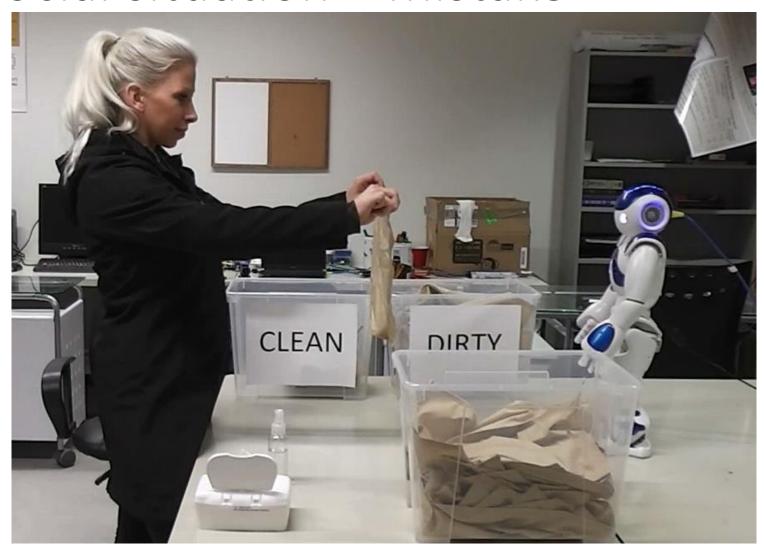

## Women and Men Collaborating with Robots on Assembly Lines:

Designing A Novel Evaluation Scenario For Collocated Human-Robot Teamwork

**Stela H. Seo**, Jihyang Gu, Seongmi Jeong, Keelin Griffin James E. Young, Andrea Bunt, Susan Prentice

stela.seo@cs.umanitoba.ca stelaseo.ca















# Do women and men work differently with a robot on assembly lines?

### challenges

we need a plausible task

social interaction

capability of robot

gender difference

### task - product inspection



### task - product inspection





### social situations

robot makes a mistake

opportunity for small talk

praise and criticism

touch

### social situation – mistake



### social situation — small talk



### social situation – praise



### social situation — criticism



### social situation — touch





### pilot study

10 first- and second- year sociology students

4 male

6 female

## Do people engage the robot socially?





## People attempt to build rapport with the robot.

So, what's your name?









### Do you know any jokes?



### How old are you?



## Are you a girl or boy?







### I am following you here



### future work

#### enhance scenario

feedback to robot opportunity for collaborative teaching camera angle to capture gestures

### language

male-normative female-normative

### gestures

lean toward

challenges for gender research in HRI

social situations for exploration

scenario with a plausible task

### challenges for