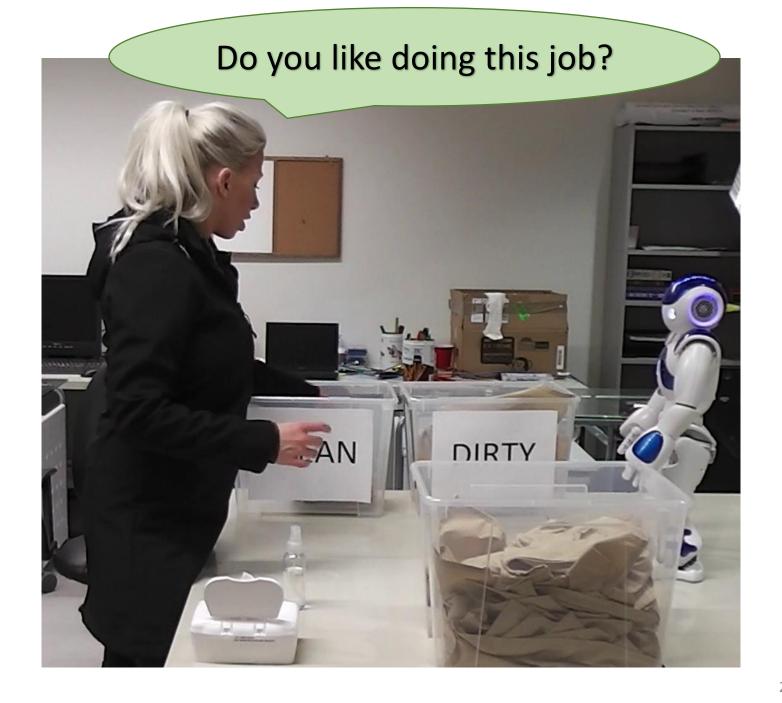

Bunt, Susan Prentice

stela.seo@cs.umanitoba.ca stelaseo.ca















# Do women and men work differently with a robot on assembly lines?

### challenges

we need a plausible task

social interaction

capability of robot

gender difference

### task - product inspection



### task - product inspection





### social situations

robot makes a mistake

opportunity for small talk

praise and criticism

touch

### social situation – mistake



### social situation — small talk



### social situation – praise



### social situation — criticism



### social situation — touch





### pilot study

10 first- and second- year sociology students

4 male

6 female

## Do people engage the robot socially?





## People attempt to build rapport with the robot.

So, what's your name?









### Do you know any jokes?



### How old are you?



## Are you a girl or boy?







### I am following you here



### future work

#### enhance scenario

feedback to robot opportunity for collaborative teaching camera angle to capture gestures

### language

male-normative female-normative

### gestures

lean toward

challenges for gender research in HRI

social situations for exploration

scenario with a plausible task

### challenges for gender research in HRI

### social situations for exploration

### scenario with a plausible task

Stela H. Seo

stelaseo.ca stela.seo@cs.umanitoba.ca