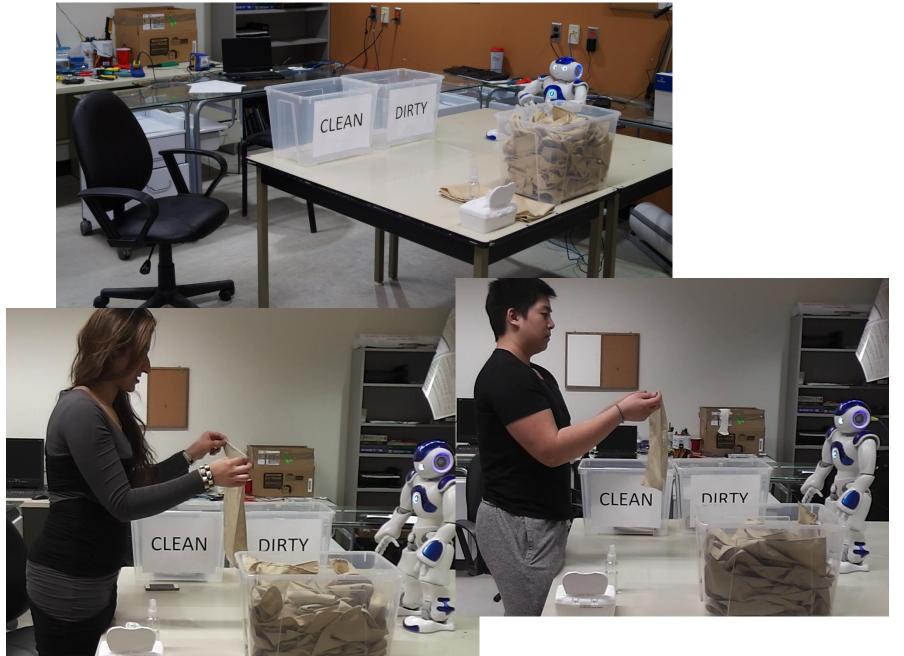

nd Men Collaborating with Robots on Assembly Lines:

Designing A Novel Evaluation Scenario For Collocated Human-Robot Teamwork

**Stela H. Seo**, Jihyang Gu, Seongmi Jeong, Keelin Griffin James E. Young, Andrea Bunt, Susan Prentice

stela.seo@cs.umanitoba.ca stelaseo.ca















# Do women and men work differently with a robot on assembly lines?

### challenges

we need a plausible task

social interaction

capability of robot

gender difference

### task - product inspection



### task - product inspection





### social situations

robot makes a mistake

opportunity for small talk

praise and criticism

touch

### social situation – mistake



### social situation — small talk



### social situation – praise



### social situation — criticism



### social situation — touch





### pilot study

10 first- and second- year sociology students

4 male

6 female

## Do people engage the robot socially?





## People attempt to build rapport with the robot.

So, what's your name?









### Do you know any jokes?



### How old are you?



## Are you a girl or boy?







### I am following you here



### future work

#### enhance scenario

feedback to robot opportunity for collaborative teaching camera angle to capture gestures

### language

male-normative female-normative

### gestures

lean toward

challenges for gender research in HRI

social situations for exploration

scenario with a plausible task

### challenges for gender research in HRI

### social situations for exploration

### scenario with a plausible task

Stela H. Seo

stelaseo.ca stela.seo@cs.um