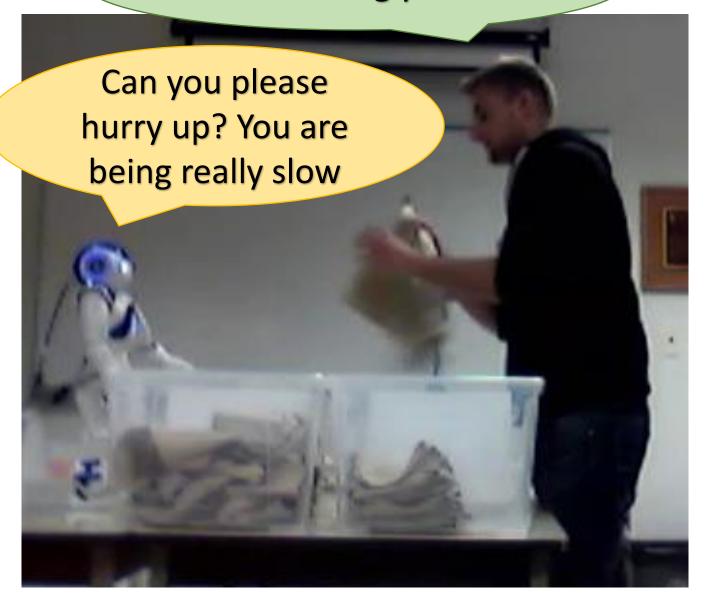

robot on assembly lines?

### challenges

we need a plausible task

social interaction

capability of robot

gender difference

### task - product inspection



### task - product inspection





### social situations

robot makes a mistake

opportunity for small talk

praise and criticism

touch

### social situation – mistake



### social situation — small talk



### social situation – praise



### social situation — criticism



### social situation — touch





### pilot study

10 first- and second- year sociology students

4 male

6 female

## Do people engage the robot socially?





## People attempt to build rapport with the robot.

So, what's your name?









### Do you know any jokes?



### How old are you?



## Are you a girl or boy?







### I am following you here



### future work

#### enhance scenario

feedback to robot opportunity for collaborative teaching camera angle to capture gestures

### language

male-normative female-normative

### gestures

lean toward

challenges for gender research in HRI

social situations for exploration

scenario with a plausible task

### challenges for gender research in HRI

### social situations for exploration

### scenario with a plausible task

Stela H. Seo

stelaseo.ca stela.seo@cs.umanitoba.ca