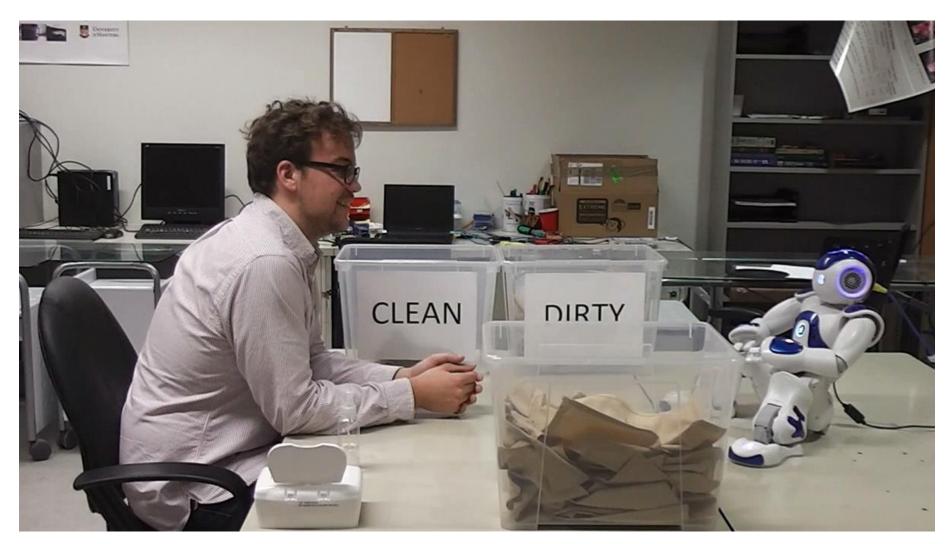

## Women and Men Collaborating with Robots on Assembly Lines:

Designing A Novel Evaluation Scenario For Collocated Human-Robot Teamwork

**Stela H. Seo**, Jihyang Gu, Seongmi Jeong, Keelin Griffin James E. Young, Andrea Bunt, Susan Prentice

stela.seo@cs.umanitoba.ca stelaseo.ca















# Do women and men work differently with a robot on assembly lines?

### challenges

we need a plausible task

social interaction

capability of robot

gender difference

### task - product inspection



### task - product inspection





### social situations

robot makes a mistake

opportunity for small talk

praise and criticism

touch

### social situation – mistake



### social situation — small talk



### social situation – praise



### social situation — criticism



### social situation — touch





### pilot study

10 first- and second- year sociology students

4 male

6 female

## Do people engage the robot socially?





## People attempt to build rapport with the robot.

So, what's your name?









### Do you know any jokes?



### How old are you?



## Are you a girl or boy?







### I am following you here



### future work

#### enhance scenario

feedback to robot opportunity for collaborative teaching camera angle to capture gestures

### language

male-normative female-normative

### gestures

lean toward

challenges for gender research in HRI

social situations for exploration

scenario with a plausible task

### challenges for gender research in HRI

### social si