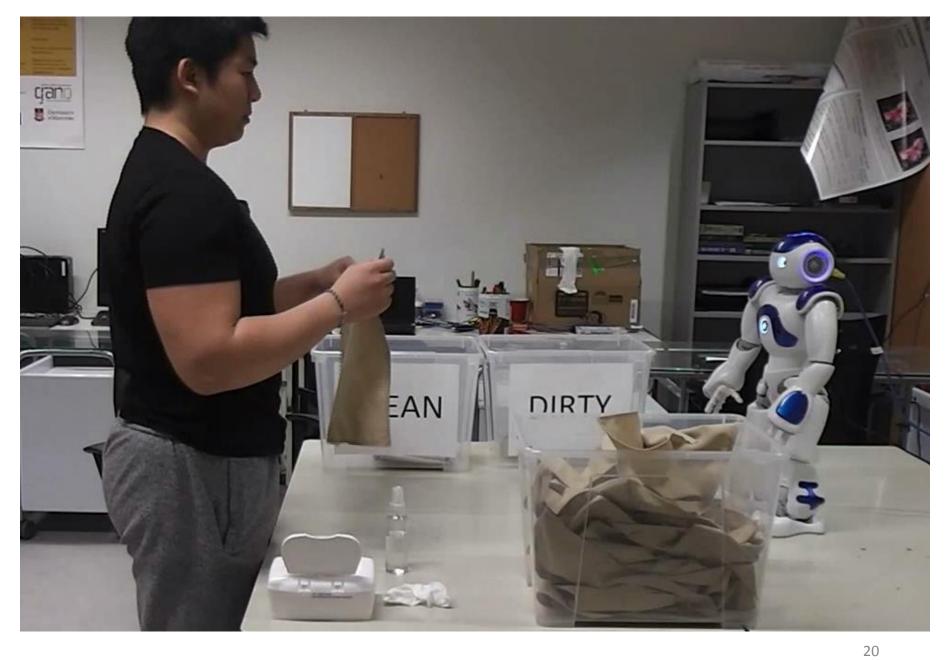

**Stela H. Seo**, Jihyang Gu, Seongmi Jeong, Keelin Griffin James E. Young, Andrea Bunt, Susan Prentice

stela.seo@cs.umanitoba.ca stelaseo.ca















# Do women and men work differently with a robot on assembly lines?

### challenges

we need a plausible task

social interaction

capability of robot

gender difference

### task - product inspection



### task - product inspection





### social situations

robot makes a mistake

opportunity for small talk

praise and criticism

touch

### social situation – mistake



### social situation — small talk



### social situation – praise



### social situation — criticism



### social situation — touch





### pilot study

10 first- and second- year sociology students

4 male

6 female

## Do people engage the robot socially?





## People attempt to build rapport with the robot.

So, what's your name?









### Do you know any jokes?



### How old are you?



## Are you a girl or boy?







### I am following you here



### future work

#### enhance scenario

feedback to robot opportunity for collaborative teaching camera angle to capture gestures

### language

male-normative female-normative

### gestures

lean toward

challenges for gender research in HRI

social situations for exploration

scenario with a plausible task

### challenges for gender research in HRI

### social situations for exploration

### scenario with a plausible task

Stela H. Seo

stelaseo.ca stela.seo@cs.umanitoba.ca