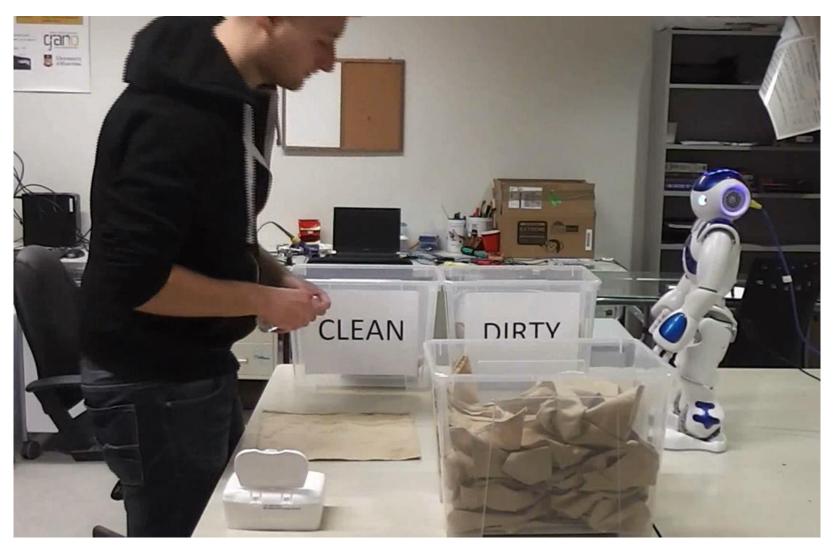

and Men Collaborating with Robots on Assembly Lines:

Designing A Novel Evaluation Scenario For Collocated Human-Robot Teamwork

**Stela H. Seo**, Jihyang Gu, Seongmi Jeong, Keelin Griffin James E. Young, Andrea Bunt, Susan Prentice

stela.seo@cs.umanitoba.ca stelaseo.ca















# Do women and men work differently with a robot on assembly lines?

### challenges

we need a plausible task

social interaction

capability of robot

gender difference

### task - product inspection



### task - product inspection





### social situations

robot makes a mistake

opportunity for small talk

praise and criticism

touch

### social situation – mistake



### social situation — small talk



### social situation – praise



### social situation — criticism



### social situation — touch





### pilot study

10 first- and second- year sociology students

4 male

6 female

## Do people engage the robot socially?





## People attempt to build rapport with the robot.

So, what's your name?









### Do you know any jokes?



### How old are you?



## Are you a girl or boy?







### I am following you here



### future work

#### enhance scenario

feedback to robot opportunity for collaborative teaching camera angle to capture gestures

### language

male-normative female-normative

### gestures

lean toward

challenges for gender research in HRI

social situations for exploration

scenario with a plausible task

### challenges for gender research in HRI

### social situations for exploration

### scenario with a plausible task

Stela H. Seo

stelaseo.ca stela.seo@cs.