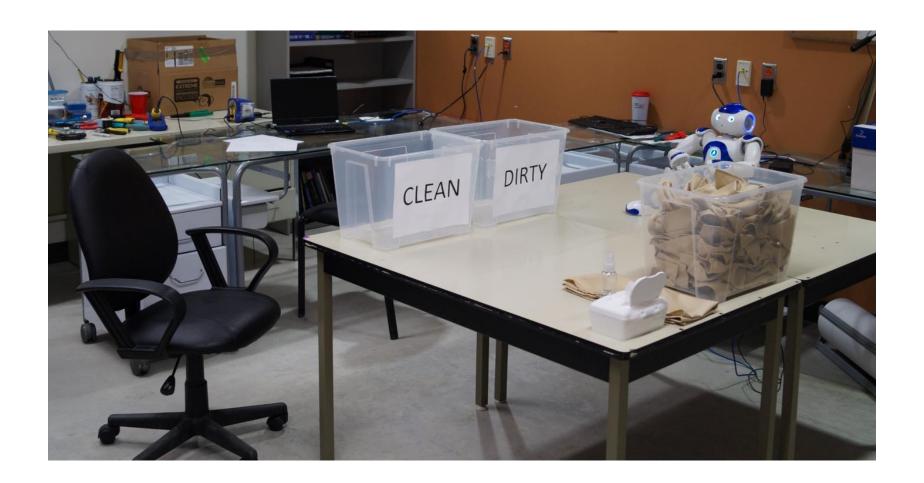

## Women and Men Collaborating with Robots on Assembly Lines:

Designing A Novel Evaluation Scenario For Collocated Human-Robot Teamwork

**Stela H. Seo**, Jihyang Gu, Seongmi Jeong, Keelin Griffin James E. Young, Andrea Bunt, Susan Prentice

stela.seo@cs.umanitoba.ca stelaseo.ca















# Do women and men work differently with a robot on assembly lines?

### challenges

we need a plausible task

social interaction

capability of robot

gender difference

### task - product inspection



### task - product inspection





### social situations

robot makes a mistake

opportunity for small talk

praise and criticism

touch

### social situation – mistake



### social situation — small talk



### social situation – praise



### social situation — criticism



### social situation — touch





### pilot study

10 first- and second- year sociology students

4 male

6 female

## Do people engage the robot socially?





## People attempt to build rapport with the robot.

So, what's your name?









### Do you know any jokes?



### How old are you?



## Are you a girl or boy?







### I am following you here



### future work

#### enhance scenario

feedback to robot opportunity for collaborative teaching camera angle to capture gestures

### language

male-normativ