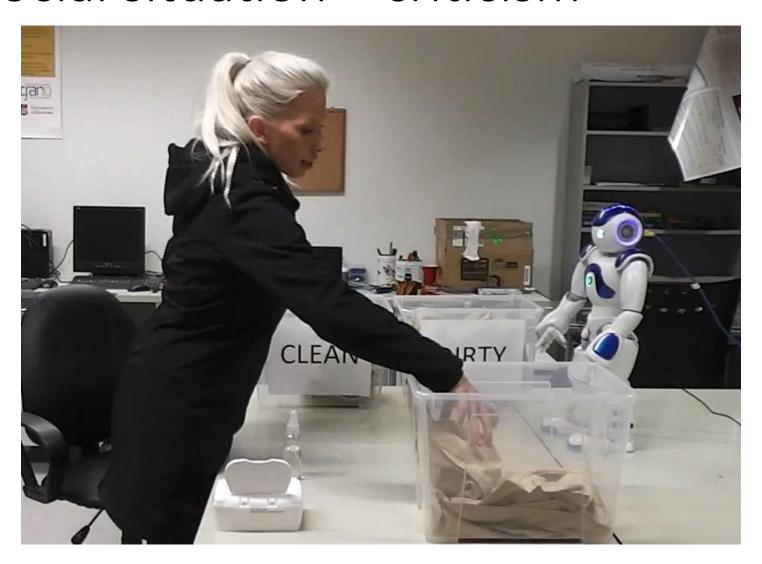

## Women and Men Collaborating with Robots on Assembly Lines:

Designing A Novel Evaluation Scenario For Collocated Human-Robot Teamwork

**Stela H. Seo**, Jihyang Gu, Seongmi Jeong, Keelin Griffin James E. Young, Andrea Bunt, Susan Prentice

stela.seo@cs.umanitoba.ca stelaseo.ca















# Do women and men work differently with a robot on assembly lines?

### challenges

we need a plausible task

social interaction

capability of robot

gender difference

### task - product inspection



### task - product inspection





### social situations

robot makes a mistake

opportunity for small talk

praise and criticism

touch

### social situation – mistake



### social situation — small talk



### social situation – praise



### social situation — criticism



### social situation — touch





### pilot study

10 first- and second- year sociology students

4 male

6 female

## Do people engage the robot socially?





## People attempt to build rapport with the robot.

So, what's your name?









### Do you know any jokes?



### How old are you?



## Are you a girl or boy?







### I am following you here



### future work

#### enhance scenario

feedback to robot opportunity for collaborative teaching camera angle to capture gestures

### language

male-normative female-normative

### gestures

lean toward

challenges for gender research in HRI

social situations for exploration

scenario with a plausible task

### challenges for gender research in HRI

### social situations for exploration

### scenario with a plausible task

Stela H