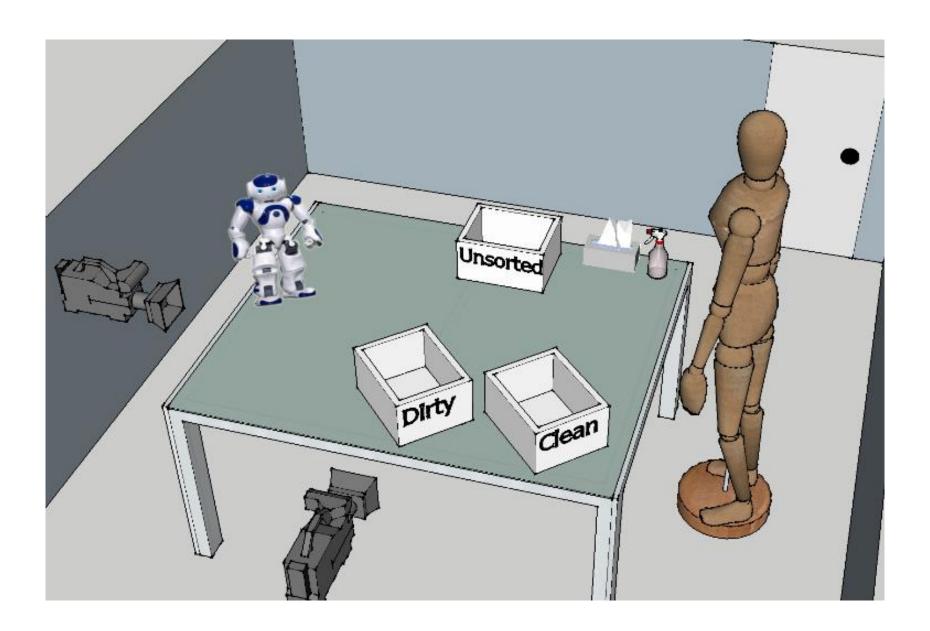

t- and second- year sociology students

4 male

6 female

## Do people engage the robot socially?





## People attempt to build rapport with the robot.

So, what's your name?









### Do you know any jokes?



### How old are you?



## Are you a girl or boy?







### I am following you here



### future work

#### enhance scenario

feedback to robot opportunity for collaborative teaching camera angle to capture gestures

### language

male-normative female-normative

### gestures

lean toward

challenges for gender research in HRI

social situations for exploration

scenario with a plausible task

### challenges for gender research in HRI

### social situations for exploration

### scenario with a plausible task

Stela H. Seo

stelaseo.ca stela.seo@cs.umanitoba.ca