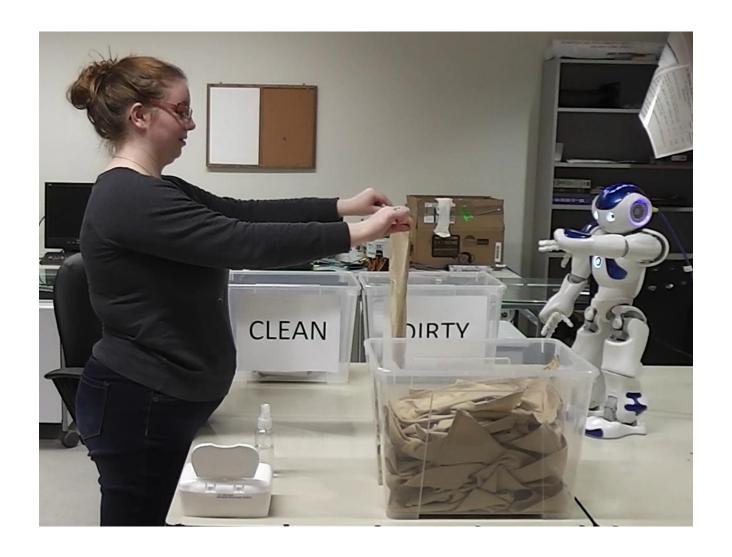

## Women and Men Collaborating with Robots on Assembly Lines:

Designing A Novel Evaluation Scenario For Collocated Human-Robot Teamwork

**Stela H. Seo**, Jihyang Gu, Seongmi Jeong, Keelin Griffin James E. Young, Andrea Bunt, Susan Prentice

stela.seo@cs.umanitoba.ca stelaseo.ca















# Do women and men work differently with a robot on assembly lines?

### challenges

we need a plausible task

social interaction

capability of robot

gender difference

### task - product inspection



### task - product inspection





### social situations

robot makes a mistake

opportunity for small talk

praise and criticism

touch

### social situation – mistake



### social situation — small talk



### social situation – praise



### social situation — criticism



### social situation — touch





### pilot study

10 first- and second- year sociology students

4 male

6 female

## Do people engage the robot socially?





## People attempt to build rapport with the robot.

So, what's your name?









### Do you know any jokes?



### How old are you?



## Are you a girl or boy?







### I am following you here



### future work

#### enhance scenario

feedback to robot opportunity for collaborative teaching camera angle to capture gestures

### language

male-normative female-normative

### gestures