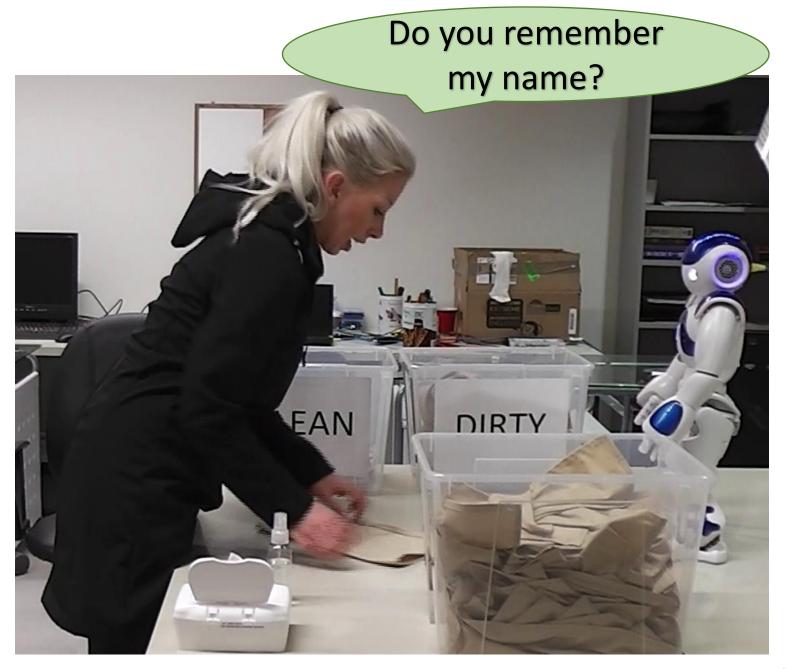

drea Bunt, Susan Prentice

stela.seo@cs.umanitoba.ca stelaseo.ca















# Do women and men work differently with a robot on assembly lines?

### challenges

we need a plausible task

social interaction

capability of robot

gender difference

### task - product inspection



### task - product inspection





### social situations

robot makes a mistake

opportunity for small talk

praise and criticism

touch

### social situation – mistake



### social situation — small talk



### social situation – praise



### social situation — criticism



### social situation — touch





### pilot study

10 first- and second- year sociology students

4 male

6 female

## Do people engage the robot socially?





## People attempt to build rapport with the robot.

So, what's your name?









### Do you know any jokes?



### How old are you?



## Are you a girl or boy?







### I am following you here



### future work

#### enhance scenario

feedback to robot opportunity for collaborative teaching camera angle to capture gestures

### language

male-normative female-normative

### gestures

lean toward

challenges for gender research in HRI

social situations for exploration

scenario with a plausible task

### challenges for gender research in HRI

### social situations for exploration

### scenario with a plausible task

Stela H. Seo

stelaseo.ca stela.seo@cs.umanitoba.ca