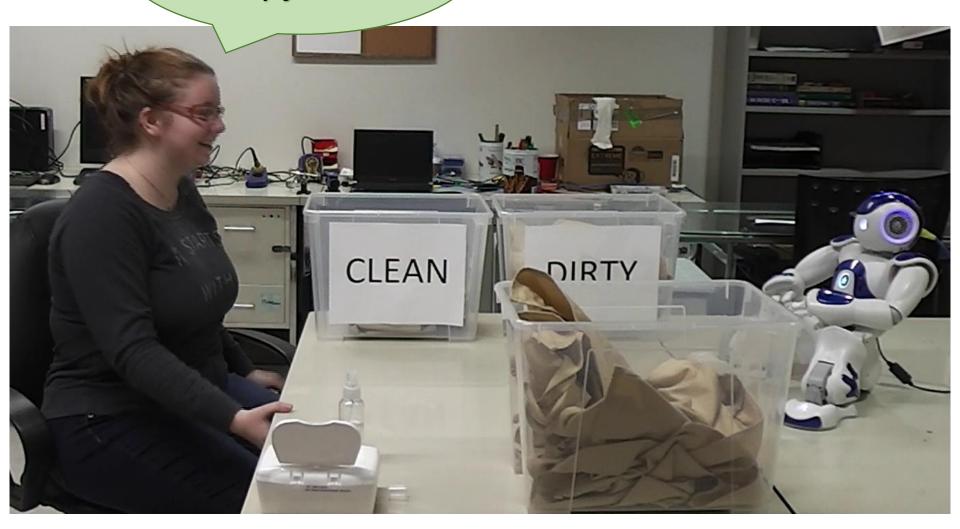

eo@cs.umanitoba.ca stelaseo.ca















# Do women and men work differently with a robot on assembly lines?

### challenges

we need a plausible task

social interaction

capability of robot

gender difference

### task - product inspection



### task - product inspection





### social situations

robot makes a mistake

opportunity for small talk

praise and criticism

touch

### social situation – mistake



### social situation — small talk



### social situation – praise



### social situation — criticism



### social situation — touch





### pilot study

10 first- and second- year sociology students

4 male

6 female

## Do people engage the robot socially?





## People attempt to build rapport with the robot.

So, what's your name?









### Do you know any jokes?



### How old are you?



## Are you a girl or boy?







### I am following you here



### future work

#### enhance scenario

feedback to robot opportunity for collaborative teaching camera angle to capture gestures

### language

male-normative female-normative

### gestures

lean toward

challenges for gender research in HRI

social situations for exploration

scenario with a plausible task

### challenges for gender research in HRI

### social situations for exploration

### scenario with a plausible task

Stela H. Seo

stelaseo.ca stela.seo@cs.umanitoba.ca