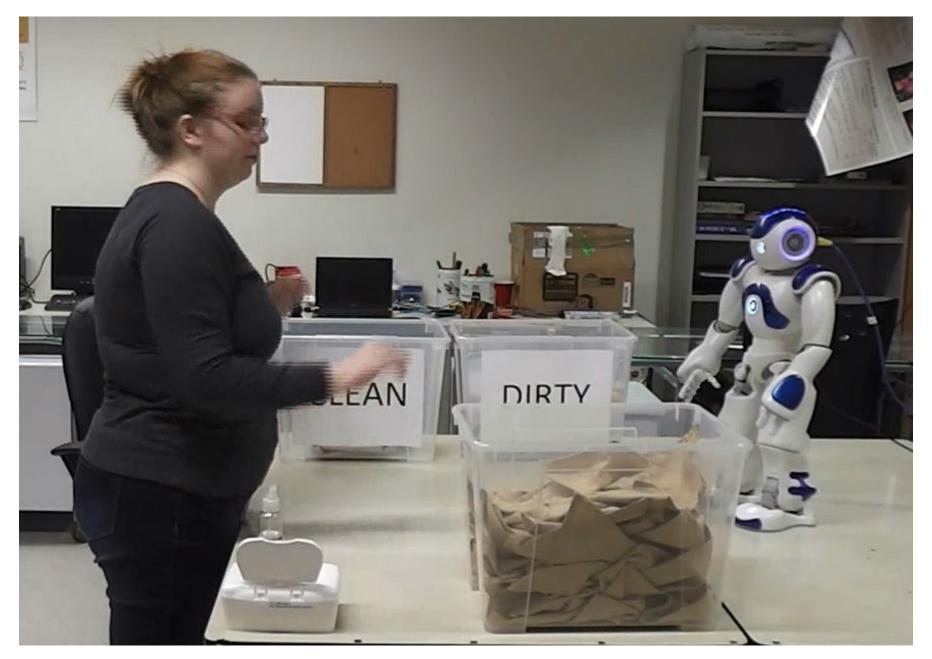

## Women and Men Collaborating with Robots on Assembly Lines:

Designing A Novel Evaluation Scenario For Collocated Human-Robot Teamwork

**Stela H. Seo**, Jihyang Gu, Seongmi Jeong, Keelin Griffin James E. Young, Andrea Bunt, Susan Prentice

stela.seo@cs.umanitoba.ca stelaseo.ca















# Do women and men work differently with a robot on assembly lines?

### challenges

we need a plausible task

social interaction

capability of robot

gender difference

### task - product inspection



### task - product inspection





### social situations

robot makes a mistake

opportunity for small talk

praise and criticism

touch

### social situation – mistake



### social situation — small talk



### social situation – praise



### social situation — criticism



### social situation — touch





### pilot study

10 first- and second- year sociology students

4 male

6 female

## Do people engage the robot socially?





## People attempt to build rapport with the robot.

So, what's your name?









### Do you know any jokes?



### How old are you?



## Are you a girl or boy?







### I am following you here



### future work

#### enhance scenario

feedback to robot opportunity for collaborative teaching camera angle to capture gestures

### language

male-normative female-normative

### gestures

l